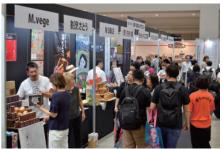

# The 34th GOURMET & DININGSTYLE SHOW Autumn 2023

There were 277 companies, including a company from Thailand, at the GDS Autumn 2023. The number of visitors was 27,574 during three days, which represents a 110.37% year-on-year increase compared to GDS Autumn 2022. This indicates that potential exhibitors and buyers are showing greater interest in GDS. There were five exhibition categories: Premium Food, Stylish Food, Solution Food, Craft Drink & Liquor, and Party Food. Many business meetings were observed in all categories.